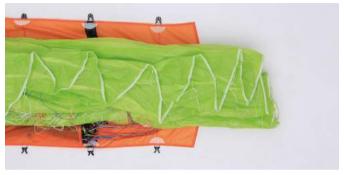

### Large Gliders

Gliders with a longer cord length than the compress bag can still be used. One extra step is needed to first fold the trailing edge to fit inside the bag.