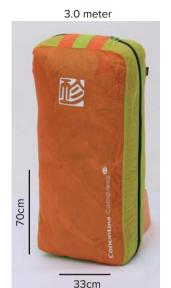

The Concertina Compress bag works with all GIN lightweight gliders. There are 2 sizes, 3.0 and 2.7 meters, depending on the size and model of the pilots glider and the desired level of compression.

NOTE: Not intended for glider storage.

| Glider cord length                         | Recomended Compress bag                                               |
|--------------------------------------------|-----------------------------------------------------------------------|
| Yeti4 XXS 2.7m<br>Yeti4 XL 3.3m            | 2.7m bag<br>3.0m bag (possible to fit in 2.7 with extra folding)      |
| Atals Xalps XS 2.7m<br>Atlas Xalps XL 3.1m | 2.7m (possible)<br>3.0m recommended (larger leading edge)             |
| Explorer XXS 2.2m<br>Explorer L 2.6m       | 2.7m bag                                                              |
| Sprint 3 XXS 2.4m<br>Sprint 3 XL 2.95m     | 2.7m (depends on leading edge)<br>3.0m bag (possible*)<br>*not tested |