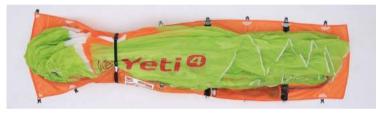

### Large Gliders

Gliders with a longer cord length than the compress bag can still be used. One extra step is needed to first fold the trailing edge to fit inside the bag.