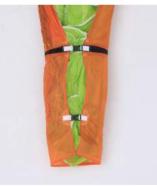

#### Introduction:

The Concertina Compress bag is ideal for hike-n-fly or travel. Designed to be extremely lightweight at only 200g. The unique new folding and compression system not only helps to save packing space in your rucksack but works to improve the rigidity of the rucksack for a better hiking experience.

The Concertina Compress bag works with all GIN lightweight gliders. There are 2 sizes, 3.0 and 2.7 meters, depending on the size and model of the pilots glider and the desired level of compression.

NOTE: Not intended for glider storage.