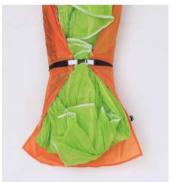

#### Introduction:

The Concertina Compress bag is ideal for hike-n-fly or travel. Designed to be extremely lightweight at only 200g. The unique new folding and compression system not only helps to save packing space in your rucksack but works to improve the rigidity of the rucksack for a better hiking experience.

The Concertina Compress bag works with all GIN lightweight gliders. There are 2 sizes, 3.0 and 2.7 meters, depending on the size and model of the pilots glider and the desired level of compression.

NOTE: Not intended for glider storage.