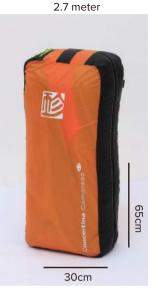

The Concertina Compress bag works with all GIN lightweight gliders. There are 2 sizes, 3.0 and 2.7 meters, depending on the size and model of the pilots glider and the desired level of compression.

NOTE: Not intended for glider storage.

| Glider cord length                         | Recomended Compress bag                                               |
|--------------------------------------------|-----------------------------------------------------------------------|
| Yeti4 XXS 2.7m<br>Yeti4 XL 3.3m            | 2.7m bag<br>3.0m bag (possible to fit in 2.7 with extra folding)      |
| Atals Xalps XS 2.7m<br>Atlas Xalps XL 3.1m | 2.7m (possible)<br>3.0m recommended (larger leading edge)             |
| Explorer XXS 2.2m<br>Explorer L 2.6m       | 2.7m bag                                                              |
| Sprint 3 XXS 2.4m<br>Sprint 3 XL 2.95m     | 2.7m (depends on leading edge)<br>3.0m bag (possible*)<br>*not tested |