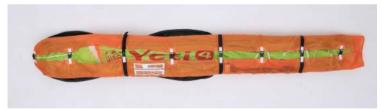

#### Introduction:

The Concertina Compress bag is ideal for hike-n-fly or travel. Designed to be extremely lightweight at only 200g. The unique new folding and compression system not only helps to save packing space in your rucksack but works to improve the rigidity of the rucksack for a better hiking experience.

#### Designed for:

The Concertina Compress bag can be used with any lightweight glider. The volume of the compress bag may be too small to be used with regular gliders. High performance gliders may be damaged if compressed depending on the pilots needs.