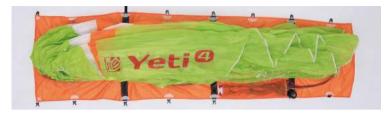

#### Introduction:

The Concertina Compress bag is ideal for hike-n-fly or travel. Designed to be extremely lightweight at only 200g. The unique new folding and compression system not only helps to save packing space in your rucksack but works to improve the rigidity of the rucksack for a better hiking experience.

The Concertina Compress bag works with all GIN lightweight gliders. There are 2 sizes, 3.0 and 2.7 meters, depending on the size and model of the pilots glider and the desired level of compression.

NOTE: Not intended for glider storage.